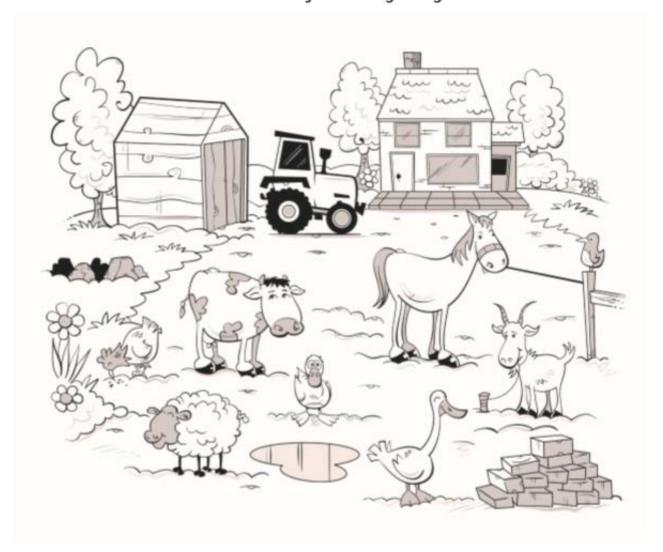

#### On the farm

| Name: | Date: |
|-------|-------|
|       |       |

Draw a circle around each of the living things.