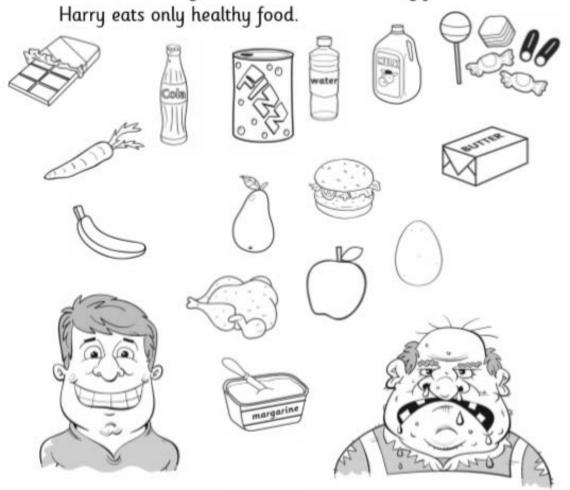

#### Feed the giants

| Ν | lame: | Date: |
|---|-------|-------|
|   |       |       |

Our two giants, Harry and Sam, need to be fed.

Sam is unhealthy because he eats unhealthy food.

Draw arrows to show which foods Harry would eat and which foods Sam would eat.